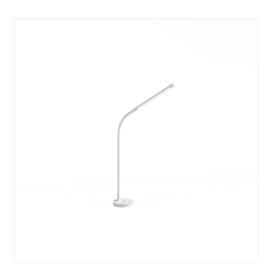

# Resi® LED Desk Lamp

#### Model # 1018

Light up your desk and get convenient connectivity with Resi Gooseneck LED Desk Lamp. With a head that rotates 45 degrees left or right and gooseneck design that's flexible 360 degrees, you can shine light where you need it most. Adjust lighting to enhance your work by using the color temperature and dimmable mode options, and power devices with the USB port, located in back. Forget to turn the light off? A 30-minute occupancy sensor detects movement and shuts the lamp down. This affordable, easy-to-assemble desk lamp is ready to ship within 48 hours.

### **FEATURES**

- Energy saving LED light with 30-minute occupancy sensor
- · Simple assembly
- · Color temperature and dimmable modes give you options
- · Lamp head rotates 45-degrees left or right
- Flexible 360 degrees with gooseneck design
- 48-hour quick ship

## WEIGHTS & DIMENSIONS

Depth: 5"Height: 18.5"Width: 5"

• Weight: 1.85lbs